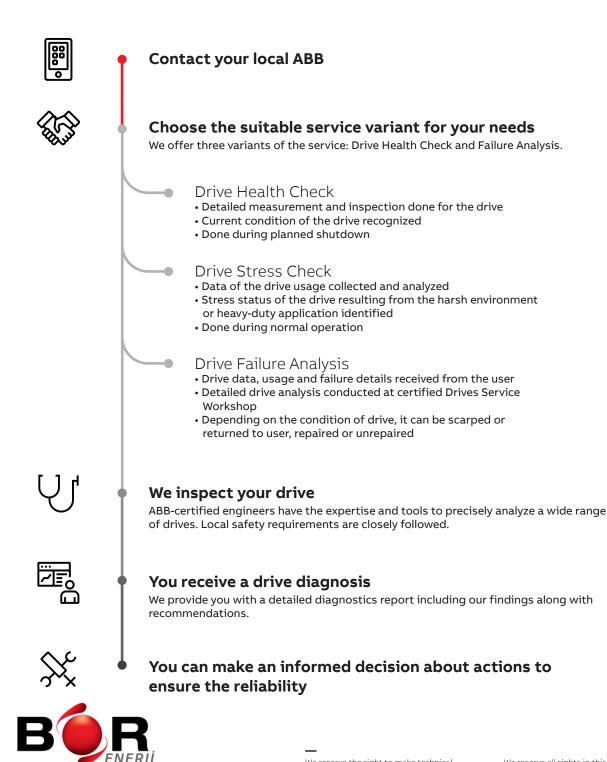

#### Is my drive suitable?

We offer three variants of the service: • The Drive Health Check service is available for ABB's ACS500, ACS600, ACS800 and ACS880 drive product families.

The Drive Stress Check service is available for ACS800 and ACS880 single drives and multidrive modules.
The Failure Analysis service is available for ACS880, ACS580, ACS800, ACS550 and ACS2000 (CN)